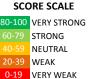

#### **MEASURE SCORES**

- Scores are calculated by aggregating the response items in that measure, giving more weight to those reponse items that are harder to agree with.
- Because schools are compared to other schools in the district, performance may be labeled "weak" despite having a majority of positive responses to individual items.