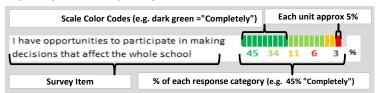

#### **MOVING EVEREST**

# MY VOICE, MY SCHOOL Parent/Guardian Survey 2016 Report

#### **HOW TO READ THIS REPORT**



#### **MEASURE SCORES**

- Scores are calculated by aggregating the response items in that measure, giving more weight to those reponse items that are harder to agree with.
- Because schools are compared to other schools in the district, performance may be labeled "weak" despite having a majority of positive responses to individual items.



#### **RESPONSE RATE**

# My School's Response Rate 63%

- Results not reported for schools with a response rate less than 30%.
- Response rate estimated by dividing the school's April 2016 enrollment by total number of children parents report having at the school.

# SURVEYED PARENT RACE



#### SCHOOL RECOMMENDATION

How likely are parents to recommend this school, on a scale of 1 to 10?

My School's Average Score

9.5

#### **SCHOOL SAFETY**

How