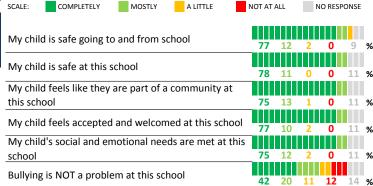

#### **SCHOOL SAFETY**

How much do you agree with the following statements about your child's school?