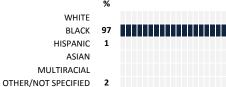

#### **MOVING EVEREST**

# MY VOICE, MY SCHOOL Parent/Guardian Survey 2016 Report

#### **HOW TO READ THIS REPORT**



#### **MEASURE SCORES**

- Scores are calculated by aggregating the response items in that measure, giving more weight to those reponse items that are harder to agree with.
- Because schools are compared to other schools in the district, performance may be labeled "weak" despite having a majority of positive responses to individual items.



#### **RESPONSE RATE**

# My School's Response Rate 63%

- Results not reported for schools with a response rate less than 30%.
- Response rate estimated by dividing the school's April 2016 enrollment by total number of children parents report having at the school.

# SURVEYED PARENT RACE



#### SCHOOL RECOMMENDATION

How likely are parents to recommend this school, on a scale of 1 to 10?

My School's Average Score

9.5

#### **SCHOOL SAFETY**

How much do you agree with the following statements about your child's school?



# SCHOOL COMMUNITY

| My School's Score | 98 | VERY STRONG |
|-------------------|----|-------------|
|                   |    |             |





## **QUALITY OF FACILITIES**

| My School's Score | 99 | VERY STRONG |
|-------------------|----|-------------|
|-------------------|----|-------------|

How would you rate the quality of the following facilities at your school?



### PARENT-TEACHER PARTNERSHIP

| My Scho | ool's Score | 99   | VERY STRONG |
|---------|-------------|------|-------------|
|         |             | <br> |             |

| nts