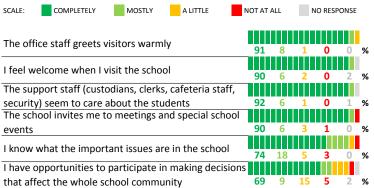

## **QUALITY OF FACILITIES**

| My School's Score | 99 | VERY STRONG |
|-------------------|----|-------------|
|-------------------|----|-------------|

How would you rate the quality of the following facilities at your school?